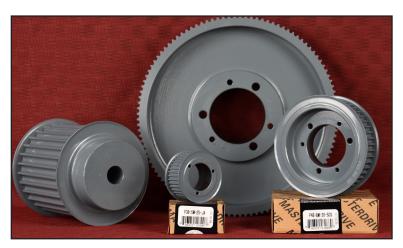

#### Synchronous Timing Pulleys Stock in "L" and "H" Pitch

- Available in MPB and TB bushed.
- Stock in L Pitch, 1/2", 3/4" & 1" Widths
   H Pitch, 1", 1-1/2", 2" & 3" Widths
- Interlocking teeth of pulley and belt provide no slip and minimal backlash.
- Low maintenance
  - \* No lubrication required.
  - \* Reduced belt tension resulting in lower overhung loads on bearings and shafts.
- All timing pulleys machined from <u>cast iron</u>, <u>statically balanced</u>, <u>painted gray</u> and <u>individually boxed</u>. Other materials and finishes available upon request.
- Complete stock of "L" and "H" timing belts with lengths from 10" up to 176".
  - \* Double sided available in most sizes from stock.
  - \* Polyurethane available for "L" pitch only.

## HTD Synchronous Timing Pulleys Stock in 5M, 8M and 14M Pitch

- Available in MPB and QD bushed.
- Stock in 5M Pitch, 15 & 25MM widths
   8M Pitch, 20, 30, 50 & 85MM widths
   14M Pitch, 40, 55, 85 & 115MM widths
- Interlocking teeth of pulley and belt provide no slip and minimal backlash.
- High Power Transmission Capacity
- Low maintenance
  - \* No lubrication required.
  - \* Reduced belt tension resulting in lower overhung loads on bearings and shafts.
- All timing pulleys machined from <u>cast iron</u>, <u>statically balanced</u>, <u>painted gray</u> and <u>individually boxed</u>. Other materials and finishes available upon request.
- Complete stock of HTD timing belts with lengths from 180mm up to 2450mm.
  - \* Double sided available in most sizes.