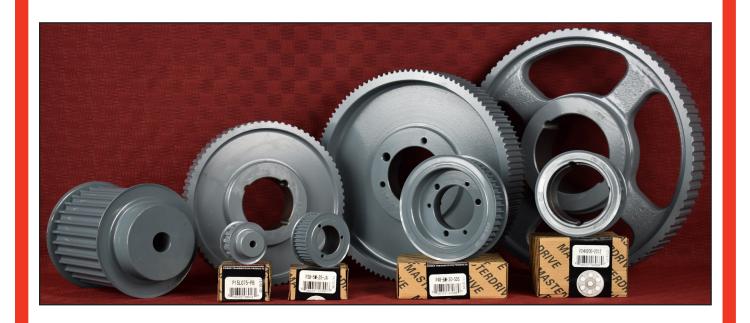

#### Synchronous Timing Pulleys Stock in "L" and "H" Pitch

- Available in MPB and TB bushed.
- Stock in L Pitch, 1/2", 3/4" & 1" Widths
   H Pitch, 1", 1-1/2", 2" & 3" Widths
- Interlocking teeth of pulley and belt provide no slip and minimal backlash.
- Low maintenance
  - \* No lubrication required.
  - \* Reduced belt tension resulting in lower overhung loads on bearings and shafts.
- All timing pulleys machined from <u>cast iron</u>, <u>statically balanced</u>, <u>painted gray</u> and <u>individually boxed</u>. Other materials and finishes available upon request.
- Complete stock of "L" and "H" timing belts with lengths from 10" up to 176".
  - \* Double sided available in most sizes from stock.
  - \* Polyurethane available for "L" pitch only.

## HTD Synchronous Timing Pulleys Stock in 5M, 8M and 14M Pitch

- Available in MPB and QD bushed.
- Stock in 5M Pitch, 15 & 25MM widths
   8M Pitch, 20, 30, 50 & 85MM widths
   14M Pitch, 40, 55, 85 & 115MM widths
- Interlocking teeth of pulley and belt provide no slip and minimal backlash.
- High Power Transmission Capacity
- Low maintenance
  - \* No lubrication required.
  - \* Reduced belt tension resulting in lower overhung loads on bearings and shafts.
- All timing pulleys machined from <u>cast iron</u>, <u>statically balanced</u>, <u>painted gray</u> and <u>individually boxed</u>. Other materials and finishes available upon request.
- Complete stock of HTD timing belts with lengths from 180mm up to 2450mm.
  - \* Double sided available in most sizes.

MasterDrive carries over 7,000 part numbers in stock and operates multiple regional warehouses for excellect product availability and minimum transit time and costs. We fill orders from stock and ship most the same day.