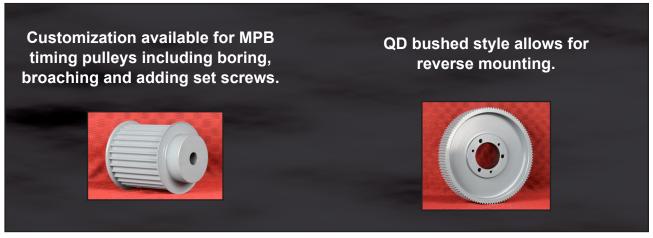

## HTD Synchronous Timing Pulleys Stock in 5M, 8M and 14M Pitch

- Available in MPB and QD bushed.
- Stock in 5M Pitch, 15 & 25MM widths
   8M Pitch, 20, 30, 50 & 85MM widths
   14M Pitch, 40, 55, 85 & 115MM widths
- Interlocking teeth of pulley and belt provide no slip and minimal backlash.
- High Power Transmission Capacity
- Low maintenance
  - \* No lubrication required.
  - \* Reduced belt tension resulting in lower overhung loads on bearings and shafts.
- All timing pulleys machined from <u>cast iron</u>, <u>statically balanced</u>, <u>painted gray</u> and <u>individually boxed</u>. Other materials and finishes available upon request.
- Complete stock of HTD timing belts with lengths from 180mm up to 2450mm.
  - \* Double sided available in most sizes.