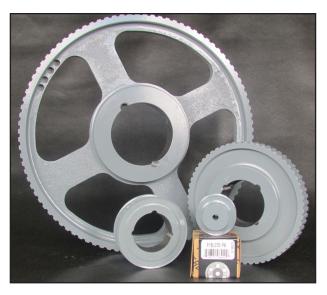

#### Synchronous Timing Pulleys Stock in "L" and "H" Pitch

- Available in MPB and TB bushed.
- Stock in L Pitch, 1/2", 3/4" & 1" Widths
   H Pitch, 1", 1-1/2", 2" & 3" Widths
- Interlocking teeth of pulley and belt provide no slip and minimal backlash.
- Low maintenance
  - \* No lubrication required.
  - \* Reduced belt tension resulting in lower overhung loads on bearings and shafts.
- All timing pulleys machined from <u>cast iron</u>, <u>statically balanced</u>, <u>painted gray</u> and <u>individually boxed</u>. Other materials and finishes available upon request.
- Complete stock of "L" and "H" timing belts with lengths from 10" up to 176".
  - \* Double sided available in most sizes from stock.
  - \* Polyurethane available for "L" pitch only.

## HTD Synchronous Timing Pulleys Stock in 5M, 8M and 14M Pitch

- Available in MPB and QD bushed.
- Stock in 5M Pitch, 15 & 25MM widths
   8M Pitch, 20, 30, 50 & 85MM widths
   14M Pitch, 40, 55, 85 & 115MM widths
- Interlocking teeth of pulley and belt provide no slip and minimal backlash.
- High Power Transmission Capacity
- Low maintenance
  - \* No lubrication required.
  - \* Reduced belt tension resulting in lower overhung loads on bearings and shafts.
- All timing pulleys machined from <u>cast iron</u>, <u>statically balanced</u>, <u>painted gray</u> and <u>individually boxed</u>. Other materials and finishes available upon request.
- Complete stock of HTD timing belts with lengths from 180mm up to 2450mm.
  - \* Double sided available in most sizes.