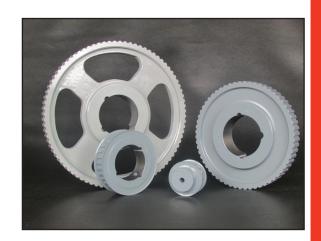

#### Synchronous Timing Pulleys Stock in "L" and "H" Pitch

- Available in MPB and TB bushed.
- Stock in L Pitch, 1/2", 3/4" & 1" Widths
   H Pitch, 1", 1-1/2", 2" & 3" Widths
- Interlocking teeth of pulley and belt provide no slip and minimal backlash.
- Low maintenance
  - \* No lubrication required.
  - \* Reduced belt tension resulting in lower overhung loads on bearings and shafts.
- All timing pulleys machined from <u>cast iron</u>, <u>statically balanced</u>, <u>painted gray</u> and <u>individually boxed</u>. Other materials and finishes available upon request.
- Complete stock of "L" and "H" timing belts with lengths from 10" up to 176".
  - \* Double sided available in most sizes from stock.
  - \* Polyurethane available for "L" pitch only.

## HTD Synchronous Timing Pulleys Stock in 5M, 8M and 14M Pitch

- Available in MPB and QD bushed.
- Stock in 5M Pitch, 15 & 25MM widths
   8M Pitch, 20, 30, 50 & 85MM widths
   14M Pitch, 40, 55, 85 & 115MM widths
- Interlocking teeth of pulley and belt provide no slip and minimal backlash.
- High Power Transmission Capacity
- Low maintenance
  - \* No lubrication required.
  - \* Reduced belt tension resulting in lower overhung loads on bearings and shafts.
- All timing pulleys machined from <u>cast iron</u>, <u>statically balanced</u>, <u>painted gray</u> and <u>individually boxed</u>. Other materials and finishes available upon request.
- Complete stock of HTD timing belts with lengths from 180mm up to 2450mm.
  - \* Double sided available in most sizes.