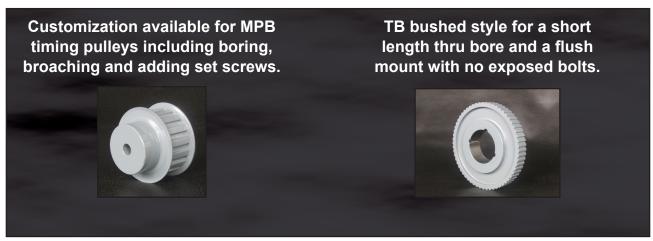

#### Synchronous Timing Pulleys Stock in "L" and "H" Pitch

- Available in MPB and TB bushed.
- Stock in L Pitch, 1/2", 3/4" & 1" Widths
   H Pitch, 1", 1-1/2", 2" & 3" Widths
- Interlocking teeth of pulley and belt provide no slip and minimal backlash.
- Low maintenance
  - \* No lubrication required.
  - \* Reduced belt tension resulting in lower overhung loads on bearings and shafts.
- All timing pulleys machined from <u>cast iron</u>, <u>statically balanced</u>, <u>painted gray</u> and <u>individually boxed</u>. Other materials and finishes available upon request.
- Complete stock of "L" and "H" timing belts with lengths from 10" up to 176".
  - \* Double sided available in most sizes from stock.
  - \* Polyurethane available for "L" pitch only.