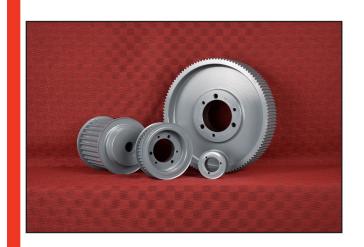

#### Synchronous Timing Pulleys Stock in "L" and "H" Pitch

- Available in MPB and TB bushed.
- Stock in L Pitch, 1/2", 3/4" & 1" Widths
   H Pitch, 1", 1-1/2", 2" & 3" Widths
- Interlocking teeth of pulley and belt provide no slip and minimal backlash.
- Low maintenance
  - \* No lubrication required.
  - \* Reduced belt tension resulting in lower overhung loads on bearings and shafts.
- All timing pulleys machined from <u>cast iron</u>, <u>statically balanced</u>, <u>painted gray</u> and <u>individually boxed</u>. Other materials and finishes available upon request.
- Complete stock of "L" and "H" timing belts with lengths from 10" up to 176".
  - \* Double sided available in most sizes from stock.
  - \* Polyurethane available for "L" pitch only.

## HTD Synchronous Timing Pulleys Stock in 5M, 8M and 14M Pitch

- Available in MPB and QD bushed.
- Stock in 5M Pitch, 15 & 25MM widths
   8M Pitch, 20, 30, 50 & 85MM widths
   14M Pitch, 40, 55, 85 & 115MM widths
- Interlocking teeth of pulley and belt provide no slip and minimal backlash.
- High Power Transmission Capacity
- Low maintenance
  - \* No lubrication required.
  - \* Reduced belt tension resulting in lower overhung loads on bearings and shafts.
- All timing pulleys machined from <u>cast iron</u>, <u>statically balanced</u>, <u>painted gray</u> and <u>individually boxed</u>. Other materials and finishes available upon request.
- Complete stock of HTD timing belts with lengths from 180mm up to 2450mm.
  - \* Double sided available in most sizes.